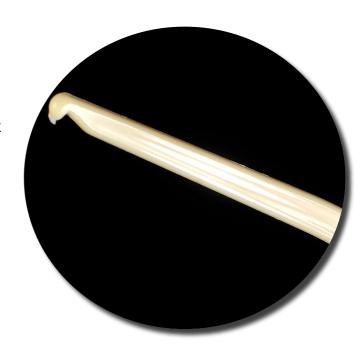

## **CURVED AMNIOTIC HOOKS**

Curve-Hook Anatomically Shaped Amniotic Membrane Perforator.

The Curve-Hook is anatomically shaped to make the hook more versatile and easier to use. The Curve-Hook has been designed to make the membrane easily accessoble.

The design ensures optimum efficiency and the prevention of injury to the patient when used.

The shaped rounded tip and protected hook simply engages and ruptures the membrane, saving the need to prod or puncture, therefore reducing any chance of injury to the foetus.