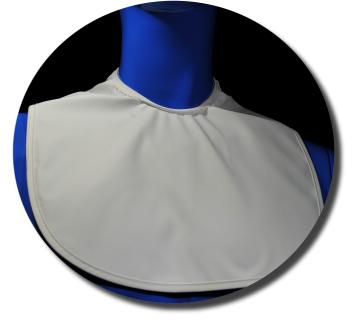

## CASCADE SHOWER PROTECTOR

Cascade is a soft waterproof PVC protector that provides a barrier to prevent shower water from

comfortable yet firm seal around the neck to prevent water seeping below the protector. The backing is a knitted polyamide material that will absorb moisture from surrounding wet skin and provide a comfortable warm feel, unlike other products that may initially feel cold to the skin.

From a safety perspective, the polyamide backing also prevents adhesion to the skin or stoma button when bib is wet, as adhesion from unlined protectors can reduce the ability for a patient to breath properly.

For added comfort and breathability the Cascade Protector can be worn over a Sofshield Protector or alternative filter, however, this is not essential due to the backing material. The protector is an aesthetically pleasing white in colour and supplied in pairs to allow for drying between showers.