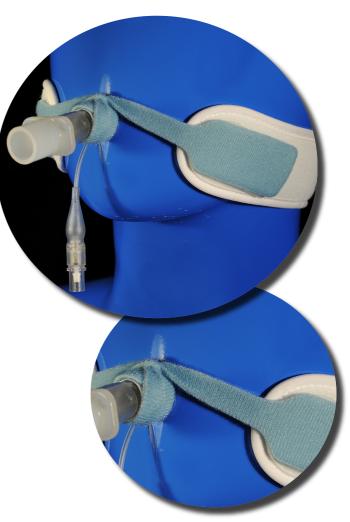

## **ENDOTRACHEAL TUBE HOLDER**

The Insight Endotracheal Tube Holder Set has been commended by professionals on the ease of use, security and patient comfort.

Because of the soft materials, the products has been proven to greatly reduce the incidents of sores to the patients mouth, while maintaining a secure fitting to the ultra soft neckpiece.

Each set is supplied with 3 holders to enable the user to replace soiled items, therefore improving value over alternative methods.

- Fully adjustable to fit most neck sizes
- Laminated hook/loop tabs offer total security of fitting
- Ultra soft materials prevent abrasions to the patient
- Latex-Free
- UK Manufactured
- CE Marked