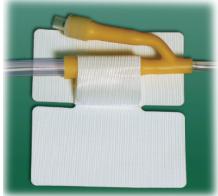

## The Original Medical Tube Holder

Item No. 5445-2 GMS Code: 93910 Cath-Secure with 2.5"Tab 50/Box

Item No. 5445-3 GMS Code: 93909 Cath-Secure with 2.75"Tab 50/Box

Item No. 5445-4 GMS Code: 93907 Cath-Secure Dual Tab 50/Box