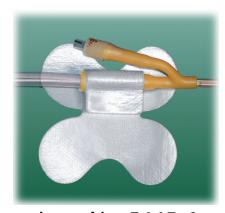

Item No. 5445-6 GMS Code: 93915 Cath-Secure Plus 50/Box

Item No.7334-1 GMS Code: 93913 Nasal Securement for Kids 50/Box

The Cath-Secure product line offers many solutions to your catheter securement needs.