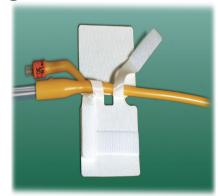

## The Original Medical Tube Holder

Item No. 5445-2 GMS Code: 93910 Cath-Secure with 2.5"Tab 50/Box

Item No. 5445-3 GMS Code: 93909 Cath-Secure with 2.75"Tab 50/Box

Item No. 5445-4 GMS Code: 93907 Cath-Secure Dual Tab 50/Box