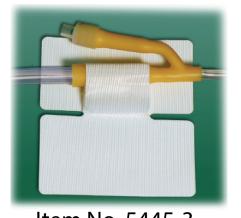

## The Original Medical Tube Holder

Item No. 5445-2 GMS Code: 93910 Cath-Secure with 2.5"Tab 50/Box

Item No. 5445-3 GMS Code: 93909 Cath-Secure with 2.75"Tab 50/Box

Item No. 5445-4 GMS Code: 93907 Cath-Secure Dual Tab 50/Box