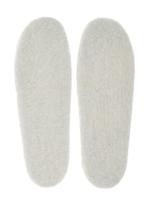

## PILE INSOLE

Comfortable and warm PILE insole, which can be trimmed for custom fit.

Drytech® fabric keeps the foot dry and latex foam bottom provides high level of comfort. Antibacterial treatment can prevent bacteria causing unpleasant odors.

Machine washable up to 30°C/86°F

HEEL-STRAP REPLACEMENT