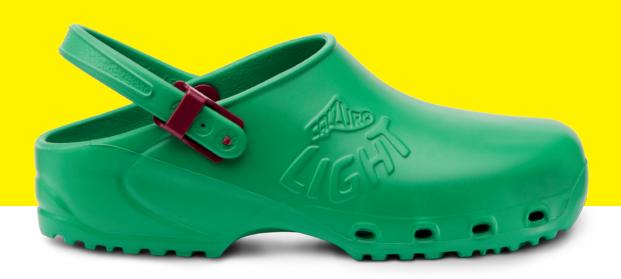

Professional clogs, made of ultra-light soft plastic latex-free material, casein-resistant, with antistatic plug and side holes for foot perspiration. Available only without upper holes and with back heel-strap. Machine washable up to 50°C/122°F.

Slip-resistant sole CE certified. 100% Made in Italy.

# Certified according to EN ISO 20347:2012, requirements:

- •A (antistatic properties)
- •E (energy absorption of seat region)
- •OB (basic requirements)
- •SRC (slip resistance)