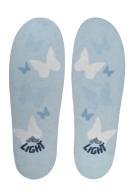

## CUSTOM FIT INSOLE

Comfortable anti-perspiring insole, which can be trimmed for custom fit

Drytech® fabric keeps the foot dry and latex foam bottom provides high level of comfort.

Antibacterial treatment can prevent bacteria causing unpleasant odors.

Machine washable up to 30°C/86°F