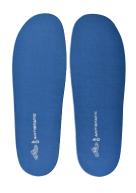

#### ANTISTATIC INSOLE

Comfortable ANTISTATIC insole, Drytech® fabric keeps the foot dry and latex foam bottom provides high level of comfort. Antibacterial treatment can prevent bacteria causing unpleasant odors.

#### SIZES

35 - 36 - 37 - 38 - 39 - 40 41 - 42 - 43 - 44 - 45 - 46