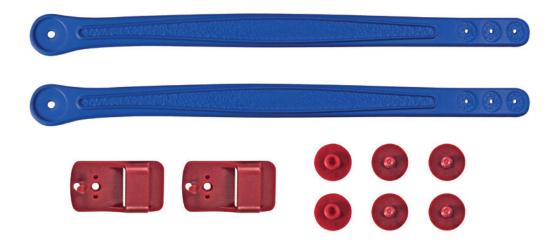

ry and latex foam bottom provides high level of comfort. Antibacterial treatment can prevent bacteria causing unpleasant odors.

#### SIZES

35 - 36 - 37 - 38 - 39 - 40 41 - 42 - 43 - 44 - 45 - 46



## CUSTOM FIT INSOLE

Comfortable anti-perspiring insole, which can be trimmed for custom fit

Drytech® fabric keeps the foot dry and latex foam bottom provides high level of comfort.

Antibacterial treatment can prevent bacteria causing unpleasant odors.

Machine washable up to 30°C/86°F



## PILE INSOLE

Comfortable and warm PILE insole, which can be trimmed for custom fit.

Drytech® fabric keeps the foot dry and latex foam bottom provides high level of comfort. Antibacterial treatment can prevent bacteria causing unpleasant odors.

Machine washable up to 30°C/86°F

HEEL-STRAP REPLACEMENT



#### COLORS