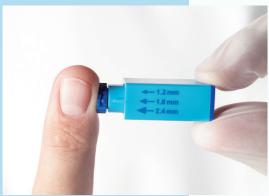

## VITREX® STERILANCE® Flex STERILE SAFETY LANCET

- USER SAFETY is assured because the needle is fully shielded before and after use
- COMFORT is provided by high quality tri-bevelled needle with high-speed penetration
- USER CONVENIENCE adjustable design provides three different penetration depths from a single unit - easy to use pre-loaded and pressure activated device
- ◆ PATIENT SAFETY sterile, single-use, unable to be re-used
- PRESSURE ACTIVATION ensures a consistent blood flow with every use
- APPLICATION can be used for blood glucose and other diagnostic tests

| COLOUR CODE | GAUGE/DEPTH                                  | PIECES/RACK | ARTICLE No. | APPLICATION              |
|-------------|----------------------------------------------|-------------|-------------|--------------------------|
| Blue        | 26G / 1.2 mm<br>26G / 1.8 mm<br>26G / 2.4 mm | 100 pcs     | 399913      | Adjustable Safety Lancet |

Shelf life 3 years

Carefully pull off the protective cap

WARNING: Do not use if protective cap has previously been removed

Adjust the adjustable tip to choose the suitable depth

Push the Adjustable Safety Lancet firmly onto the chosen site to fire