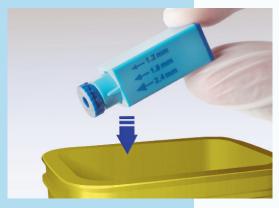

Dispose of the Adjustable Safety Lancet in a suitable safety container

**PACKAGING** 

Primary pack: 100 pcs

Shipper: 10 x 100 primaries

Pieces per shipper: 1,000 pcs Pallet: 84,000 pcs