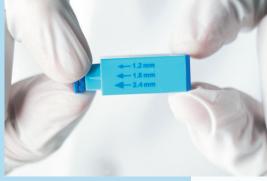

Shelf life 3 years

Carefully pull off the protective cap

WARNING: Do not use if protective cap has previously been removed

Adjust the adjustable tip to choose the suitable depth

Push the Adjustable Safety Lancet firmly onto the chosen site to fire