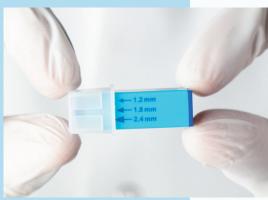

Shelf life 3 years

Carefully pull off the protective cap

WARNING: Do not use if protective cap has previously been removed

Adjust the adjustable tip to choose the suitable depth

Push the Adjustable Safety Lancet firmly onto the chosen site to fire