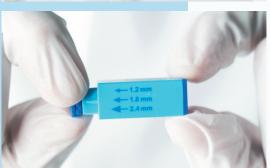

Shelf life 3 years

Carefully pull off the protective cap

WARNING: Do not use if protective cap has previously been removed

Adjust the adjustable tip to choose the suitable depth

Push the Adjustable Safety Lancet firmly onto the chosen site to fire