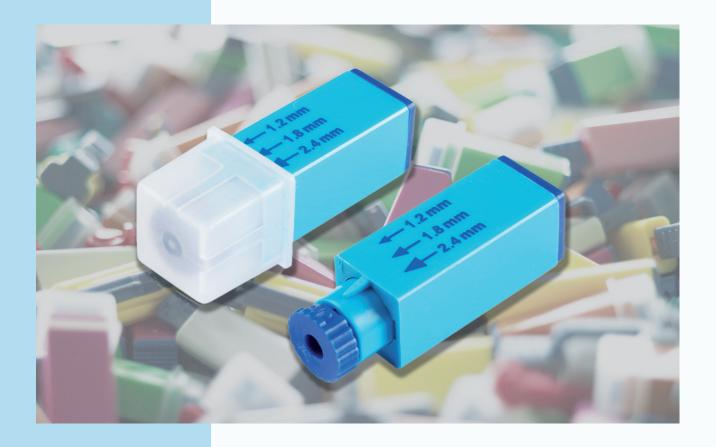

## VITREX® STERILANCE® Flex STERILE SAFETY LANCET

- USER SAFETY is assured because the needle is fully shielded before and after use
- COMFORT is provided by high quality tri-bevelled needle with high-speed penetration
- USER CONVENIENCE adjustable design provides three different penetration depths from a single unit - easy to use pre-loaded and pressure activated device
- ◆ PATIENT SAFETY sterile, single-use, unable to be re-used
- PRESSURE ACTIVATION ensures a consistent blood flow with every use
- APPLICATION can be used for blood glucose and other diagnostic tests

| COLOUR CODE | GAUGE/DEPTH                                  | PIECES/RACK | ARTICLE No. | APPLICATION              |
|-------------|----------------------------------------------|-------------|-------------|--------------------------|
| Blue        | 26G / 1.2 mm<br>26G / 1.8 mm<br>26G / 2.4 mm | 100 pcs     | 399913      | Adjustable Safety Lancet |

Shelf life 3 years

Carefully pull off the protective cap

WARNING: Do not use if protective cap has previously been removed

Adjust the adjustable tip to choose the suitable depth

Push the Adjustable Safety Lancet firmly onto the chosen site to fire