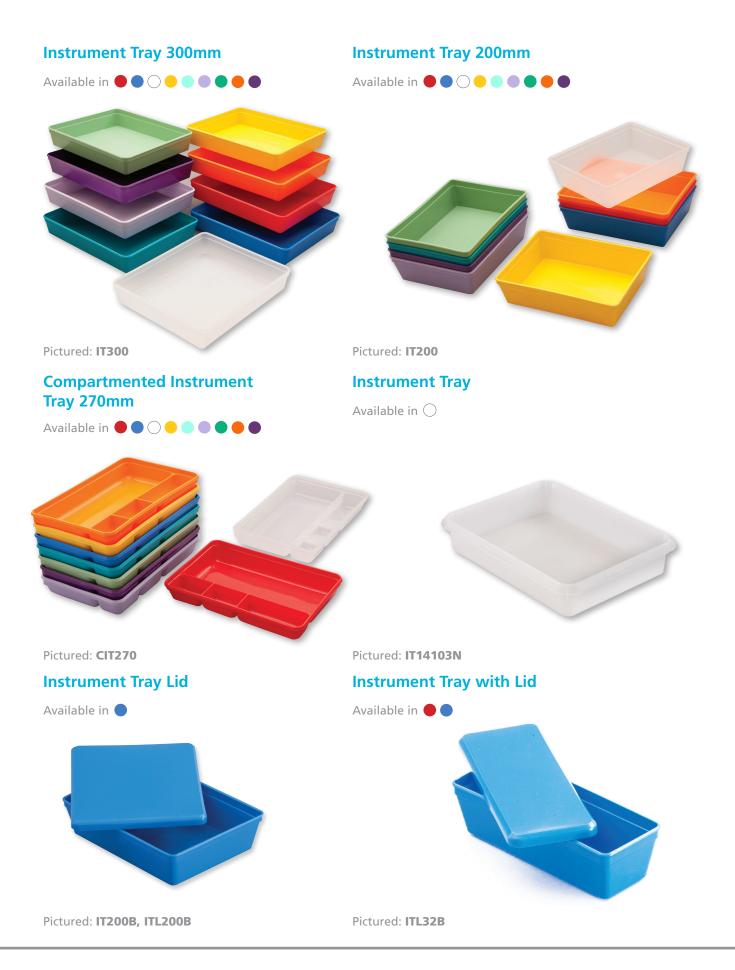

## Washbowl

Available in

Pictured L-R: **KD150B, KD200B, KD250B, KD300B & VB12B** 

Pictured: WB350B

Certified to ISO 9001 we are committed to the principals of this internationally recognised quality standard. Our holloware range is designed and manufactured to BS 5452; the British Standard for Hospital Holloware. All of our re-useable holloware can be recycled with polypropylene being identified as a Class 5 material.