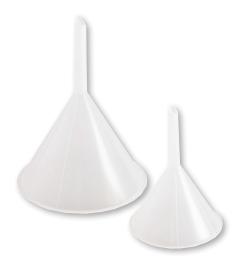

## **Beakers & Feeder Tops**

Available in  $\bigcirc$ 

Pictured: L-R: BK1N, TFW, TFN

St. Peter's Boat

Available in 🔵

Pictured: F100N, F150N

Pictured: SP1B

Pictured: CS1B Please contact sales staff to discuss Spatula & Bowl Set requirements