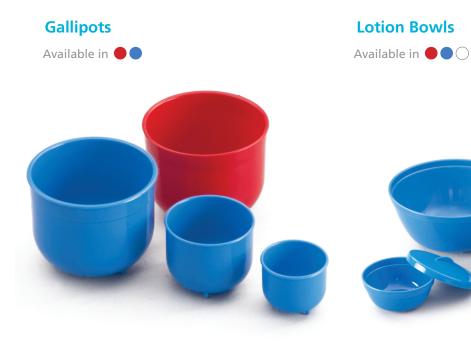

Pictured L-R: GP80B, GP80R, G60B, GP40B

Kidney Dishes & Vomit Bowl

Available in