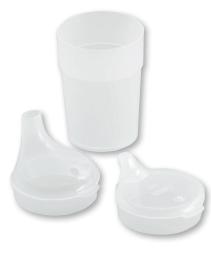

## **Beakers & Feeder Tops**

Available in  $\bigcirc$ 

Pictured: L-R: BK1N, TFW, TFN

St. Peter's Boat

Available in 🔵

Pictured: F100N, F150N

Pictured: SP1B

Pictured: CS1B Please contact sales staff to discuss Spatula & Bowl Set requirements