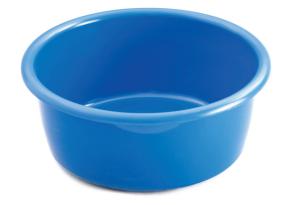

## Washbowl

Available in

Pictured L-R: **KD150B, KD200B, KD250B, KD300B & VB12B** 

Pictured: WB350B

Certified to ISO 9001 we are committed to the principals of this internationally recognised quality standard. Our holloware range is designed and manufactured to BS 5452; the British Standard for Hospital Holloware. All of our re-useable holloware can be recycled with polypropylene being identified as a Class 5 material.