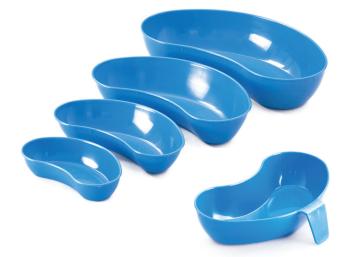

## Washbowl

Available in

Pictured L-R: **KD150B, KD200B, KD250B, KD300B & VB12B** 

Pictured: WB350B

Certified to ISO 9001 we are committed to the principals of this internationally recognised quality standard. Our holloware range is designed and manufactured to BS 5452; the British Standard for Hospital Holloware. All of our re-useable holloware can be recycled with polypropylene being identified as a Class 5 material.