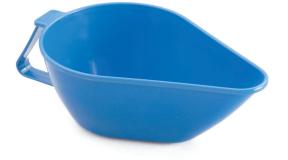

## **Beakers & Feeder Tops**

Available in  $\bigcirc$ 

Pictured: L-R: BK1N, TFW, TFN

St. Peter's Boat

Available in 🔵

Pictured: F100N, F150N

Pictured: SP1B

Pictured: CS1B Please contact sales staff to discuss Spatula & Bowl Set requirements