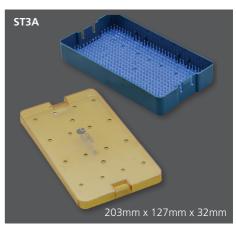

| Reference & Description |                                         |
|-------------------------|-----------------------------------------|
| ST1A                    | Micro Tray - Base/Lid/Mat               |
| ST2A                    | Micro Tray - Base/Lid/Mat               |
| ST3A                    | Micro Tray - Base/Lid/Mat               |
| ST4A                    | Micro Tray - Base/Lid/2 Mats/Inner Tray |
| ST4B                    | Micro Tray - Base/Lid/Mat               |
| ST4C                    | Micro Tray - Base/Lid/Mat               |
|                         |                                         |

## Length x Width x Depth

158mm x 70mm x 19mm 203mm x 127mm x 19mm 203mm x 127mm x 32mm 242mm x 133mm x 38mm 242mm x 133mm x 38mm

Cape Warwick Limited Shaw House, Shaw Lane, Kings Bromley, Staffordshire, DE13 7JQ Tel: (01543) 472443 Fax: (01543) 472461 www.cape-warwick.co.uk enquiries@cape-warwick.co.uk Company Registration No.2621564 VAT Registration No.555 2464 37