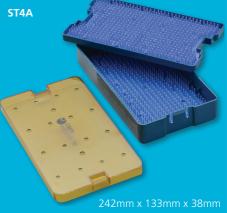

| Reference & Description |                                         |
|-------------------------|-----------------------------------------|
| ST1A                    | Micro Tray - Base/Lid/Mat               |
| ST2A                    | Micro Tray - Base/Lid/Mat               |
| ST3A                    | Micro Tray - Base/Lid/Mat               |
| ST4A                    | Micro Tray - Base/Lid/2 Mats/Inner Tray |
| ST4B                    | Micro Tray - Base/Lid/Mat               |
| ST4C                    | Micro Tray - Base/Lid/Mat               |
|                         |                                         |

## Length x Width x Depth

158mm x 70mm x 19mm 203mm x 127mm x 19mm 203mm x 127mm x 32mm 242mm x 133mm x 38mm 242mm x 133mm x 38mm

Cape Warwick Limited Shaw House, Shaw Lane, Kings Bromley, Staffordshire, DE13 7JQ Tel: (01543) 472443 Fax: (01543) 472461 www.cape-warwick.co.uk enquiries@cape-warwick.co.uk Company Registration No.2621564 VAT Registration No.555 2464 37