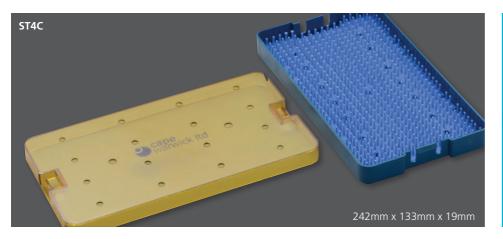

| Reference & Description |                                         |
|-------------------------|-----------------------------------------|
| ST1A                    | Micro Tray - Base/Lid/Mat               |
| ST2A                    | Micro Tray - Base/Lid/Mat               |
| ST3A                    | Micro Tray - Base/Lid/Mat               |
| ST4A                    | Micro Tray - Base/Lid/2 Mats/Inner Tray |
| ST4B                    | Micro Tray - Base/Lid/Mat               |
| ST4C                    | Micro Tray - Base/Lid/Mat               |
|                         |                                         |

## Length x Width x Depth

158mm x 70mm x 19mm 203mm x 127mm x 19mm 203mm x 127mm x 32mm 242mm x 133mm x 38mm 242mm x 133mm x 38mm

Cape Warwick Limited Shaw House, Shaw Lane, Kings Bromley, Staffordshire, DE13 7JQ Tel: (01543) 472443 Fax: (01543) 472461 www.cape-warwick.co.uk enquiries@cape-warwick.co.uk Company Registration No.2621564 VAT Registration No.555 2464 37