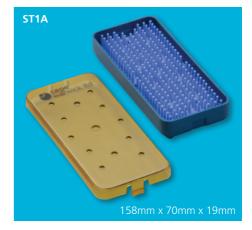

| Reference & Description |                                         |
|-------------------------|-----------------------------------------|
| ST1A                    | Micro Tray - Base/Lid/Mat               |
| ST2A                    | Micro Tray - Base/Lid/Mat               |
| ST3A                    | Micro Tray - Base/Lid/Mat               |
| ST4A                    | Micro Tray - Base/Lid/2 Mats/Inner Tray |
| ST4B                    | Micro Tray - Base/Lid/Mat               |
| ST4C                    | Micro Tray - Base/Lid/Mat               |
|                         |                                         |

## Length x Width x Depth

158mm x 70mm x 19mm 203mm x 127mm x 19mm 203mm x 127mm x 32mm 242mm x 133mm x 38mm 242mm x 133mm x 38mm

Cape Warwick Limited Shaw House, Shaw Lane, Kings Bromley, Staffordshire, DE13 7JQ Tel: (01543) 472443 Fax: (01543) 472461 www.cape-warwick.co.uk enquiries@cape-warwick.co.uk Company Registration No.2621564 VAT Registration No.555 2464 37