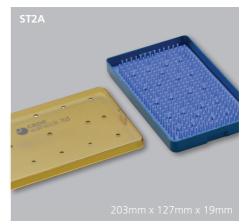

| Reference & Description |                                         |
|-------------------------|-----------------------------------------|
| ST1A                    | Micro Tray - Base/Lid/Mat               |
| ST2A                    | Micro Tray - Base/Lid/Mat               |
| ST3A                    | Micro Tray - Base/Lid/Mat               |
| ST4A                    | Micro Tray - Base/Lid/2 Mats/Inner Tray |
| ST4B                    | Micro Tray - Base/Lid/Mat               |
| ST4C                    | Micro Tray - Base/Lid/Mat               |
|                         |                                         |

## Length x Width x Depth

158mm x 70mm x 19mm 203mm x 127mm x 19mm 203mm x 127mm x 32mm 242mm x 133mm x 38mm 242mm x 133mm x 38mm

Cape Warwick Limited Shaw House, Shaw Lane, Kings Bromley, Staffordshire, DE13 7JQ Tel: (01543) 472443 Fax: (01543) 472461 www.cape-warwick.co.uk enquiries@cape-warwick.co.uk Company Registration No.2621564 VAT Registration No.555 2464 37