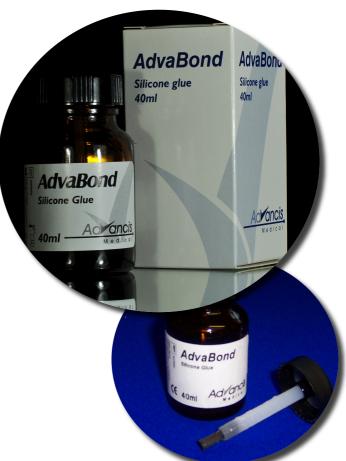

## **ADVABOND SILICONE GLUE**

Advabond Silicone Glue offers the user a high grade, skin friendly silicone adhesive for attaching stoma, appliances to the skin to reinforce fixation of an adhesive base template to the skin around the stoma.

Advabond ensures that the appliance remains adhered to the skin even if the presence of moisture or perspiration due to it's high viscosity.

Advabond has long lasting non-guming and non-peeling characteristics.

- Apply direct to appliance or onto skin
- Washable
- Listed on FP10 Drug Tariff
- Latex-Free
- UK Manufactured
- CE Marked

| IMP CODE | DESCRIPTION            | SIZE | DRUG TARIFF | NHS CODE | PACK QTY |
|----------|------------------------|------|-------------|----------|----------|
| AS/3896  | Advabond Silicone Glue | 40ml | 328-6413    | -        | 1        |